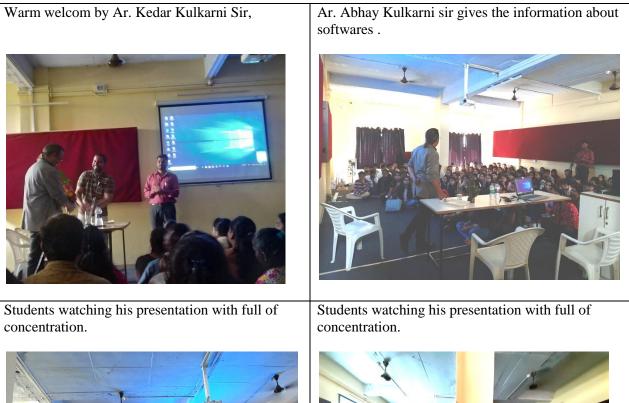

# 4. <u>Description of activity:</u>

- Warm welcome of the external visitor & conductor of the Seminar the veteran Ar. Abhay Kulkarni sir & his introduction by the Ar. Kedar Kulkarni.
- Students got addressed by Ar. Abhay Kulkarni sir regarding Seminar.
- Students get lots of ideas regarding trends interior design in overall world.
- Ar. Abhay Kulkarni sir also gives the some information about himself. He graduated in the year 1989, in an era when we would only hear talks about drawings being produced on computers in the US to a situation where every Architectural and Interior designer student is carrying a Laptop and a Tablet instead of sheets.
- He also said that at ArKiSmart you are a "student" only till the point where you've mastered what we have to offer, after that you are a part of the ever evolving process of mastering new skills and software's for a lifetime. You are a part of a group which believes in living in the present, openly accepting the inevitable change and moving on by learning, sharing and teaching the software's and technologies we come across to one another.
- Ar. Abhay Kulkarni sir show all drawings, perspective views do it in different software's.
- Students got the opportunity to share same platform along with veteran Interior Designer which resulted into production of good quality work by the beginners & also got appraisal for the same from Ar. Abhay Kulkarni sir