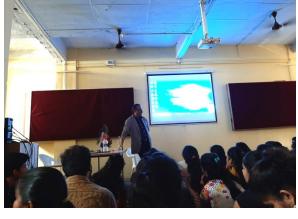

# 4. <u>Description of activity:</u>

- Warm welcome of the external visitor & conductor of the Seminar the veteran Ar. Abhay Kulkarni sir & his introduction by the Ar. Kedar Kulkarni.
- Students got addressed by Ar. Abhay Kulkarni sir regarding Seminar.
- Students get lots of ideas regarding trends interior design in overall world.
- Ar. Abhay Kulkarni sir also gives the some information about himself. He graduated in the year 1989, in an era when we would only hear talks about drawings being produced on computers in the US to a situation where every Architectural and Interior designer student is carrying a Laptop and a Tablet instead of sheets.
- He also said that at ArKiSmart you are a "student" only till the point where you've mastered what we have to offer, after that you are a part of the ever evolving process of mastering new skills and software's for a lifetime. You are a part of a group which believes in living in the present, openly accepting the inevitable change and moving on by learning, sharing and teaching the software's and technologies we come across to one another.
- Ar. Abhay Kulkarni sir show all drawings, perspective views do it in different software's.
- Students got the opportunity to share same platform along with veteran Interior Designer which resulted into production of good quality work by the beginners & also got appraisal for the same from Ar. Abhay Kulkarni sir